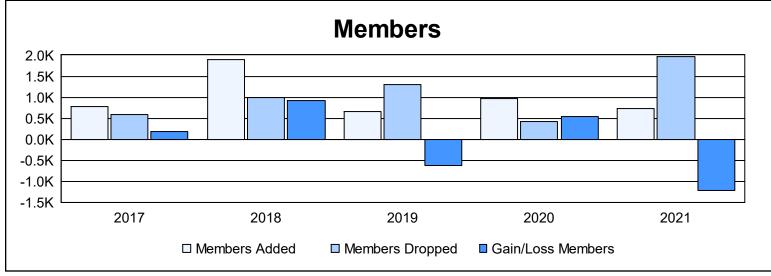

| Year      | New<br>Clubs | Dropped<br>Clubs | Gain/<br>Loss<br>Clubs | New<br>Members | Charter<br>Members | Reinstate<br>Members | Transfer<br>Members | Total<br>Member<br>Added | Total<br>Members<br>Dropped | Gain/<br>Loss<br>Members |
|-----------|--------------|------------------|------------------------|----------------|--------------------|----------------------|---------------------|--------------------------|-----------------------------|--------------------------|
| 2016-2017 | 2            | 0                | 2                      | 625            | 95                 | 30                   | 16                  | 766                      | 590                         | 176                      |
| 2017-2018 | 2            | 0                | 2                      | 1,741          | 106                | 35                   | 19                  | 1,901                    | 993                         | 908                      |
| 2018-2019 | 0            | 0                | 0                      | 609            | 9                  | 39                   | 11                  | 668                      | 1,293                       | -625                     |
| 2019-2020 | 8            | 0                | 8                      | 593            | 273                | 59                   | 29                  | 954                      | 413                         | 541                      |
| 2020-2021 | 0            | 0                | 0                      | 602            | 37                 | 84                   | 17                  | 740                      | 1,955                       | -1,215                   |
| Average   | 2            | 0                | 2                      | 834            | 104                | 49                   | 18                  | 1,006                    | 1,049                       | -43                      |